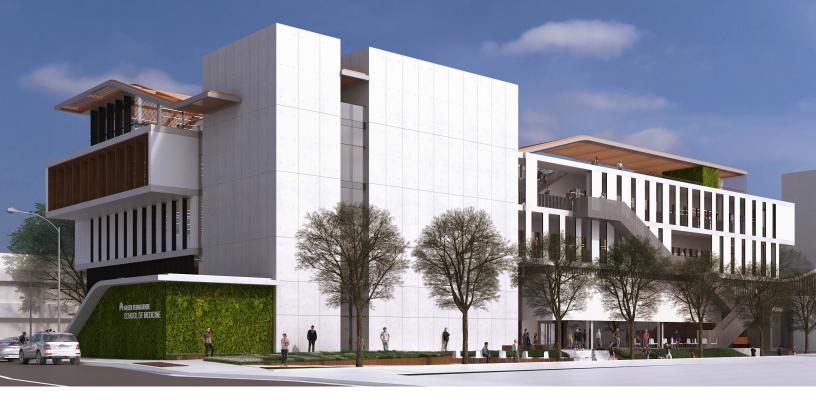

# SPECIALTY SERVICES: EXTERIOR CLADDING

Exterior cladding can save maintenance costs, regulate temperature control, and add to the beauty and longevity of your building. Our knowledgeable experts offer a variety of cladding solutions:

- ACM (Aluminum Composite Material) Panels
- Plate Panels (Solid Aluminum)
- Terracotta
- Fiber Cement
- GFRP (Glass Fiber Reinforced Polymers)
- GFRC (Glass Fiber Reinforced Concrete)
- Ultra-Compact Cladding
- HPL (High-Pressure Laminate) Panels