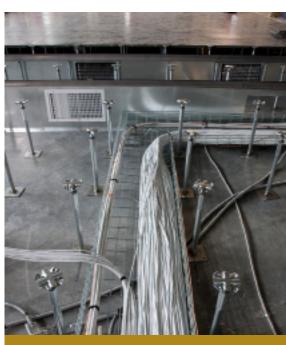

We Excel at Coordinating and Installing Easy Access Flooring for Under-Floor Mechanical & Electrical Components

How can we help? Call 1-800-255-6886 for a location near you.

## PCI PROVIDES RAISED ACCESS FLOORING FOR:

Security/Surveillance

- Office Space
- Data Centers
- Server Rooms
- MRI Rooms
- Laboratories
- Cleanrooms
- Audio/Visual Control Rooms
- Libraries

Rooms

- Under-Floor Air
- And More...
- Casinos