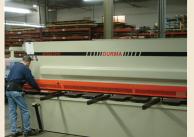

#### LASER-CUTTING CAPABILITIES:

- Cut Carbon Steel
  up to 1" Thick
- Cut Stainless Steel
  up to 1" Thick
- Cut Sheets up to 60"x120"
- Cut with Near Machine
  Shop Tolerances

- SMAW
- GTAW
- GMAW
- Fusion

BWR Strainer, Sure-Flow

State-of-the-Art Laser Cutting Equipment

**PWR Strainer** 

Custom Metal Cutting for Every Need