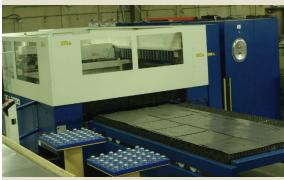

#### LASER-CUTTING CAPABILITIES:

- Cut Carbon Steel
  up to 1" Thick
- Cut Stainless Steel
  up to 1" Thick
- Cut Sheets up to 60"x120"
- Cut with Near Machine
  Shop Tolerances

- SMAW
- GTAW
- GMAW
- Fusion

BWR Strainer, Sure-Flow

State-of-the-Art Laser Cutting Equipment

**PWR Strainer** 

Custom Metal Cutting for Every Need