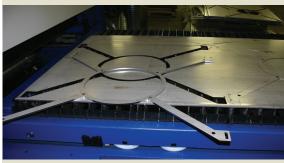

#### LASER-CUTTING CAPABILITIES:

- Cut Carbon Steel
  up to 1" Thick
- Cut Stainless Steel
  up to 1" Thick
- Cut Sheets up to 60"x120"
- Cut with Near Machine
  Shop Tolerances

- SMAW
- GTAW
- GMAW
- Fusion

BWR Strainer, Sure-Flow

State-of-the-Art Laser Cutting Equipment

**PWR Strainer** 

Custom Metal Cutting for Every Need