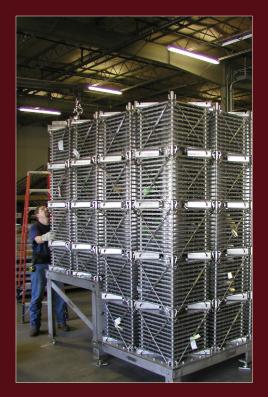

- SMAW
- GTAW
- GMAW
- Fusion

BWR Strainer, Sure-Flow

State-of-the-Art Laser Cutting Equipment

**PWR Strainer** 

Custom Metal Cutting for Every Need