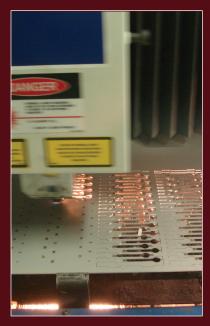

#### LASER-CUTTING CAPABILITIES:

- Cut Carbon Steel
  up to 1" Thick
- Cut Stainless Steel
  up to 1" Thick
- Cut Sheets up to 60"x120"
- Cut with Near Machine
  Shop Tolerances

- SMAW
- GTAW
- GMAW
- Fusion

BWR Strainer, Sure-Flow

State-of-the-Art Laser Cutting Equipment

**PWR Strainer** 

Custom Metal Cutting for Every Need