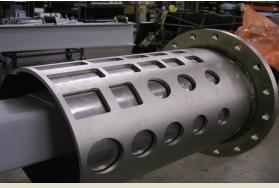

- SMAW
- GTAW
- GMAW
- Fusion

BWR Strainer, Sure-Flow

State-of-the-Art Laser Cutting Equipment

**PWR Strainer** 

Custom Metal Cutting for Every Need