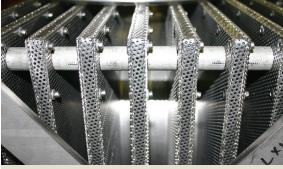

- SMAW
- GTAW
- GMAW
- Fusion

BWR Strainer, Sure-Flow

State-of-the-Art Laser Cutting Equipment

**PWR Strainer** 

Custom Metal Cutting for Every Need